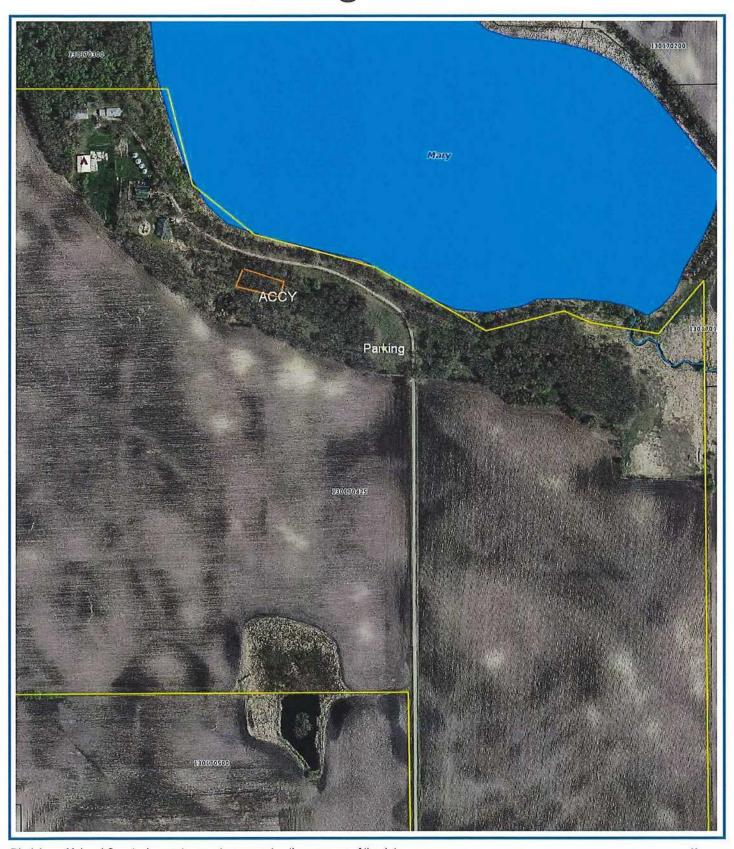

McLeod County Sheriff granted written approval on February 23, 2017.

McLeod County Zoning Administrator granted written approval on February 28, 2017.

B. Consider approval of Conditional Use Permit 17-01 requested by Tom and Sheila Hagel, Brownton, MN to utilize an existing permitted accessory structure as a business to book and host weddings, receptions and other events for up to 250 people with catered in foods and beverages. This property is located within the Agricultural District in Section 17 of Sumter Township.\*

Sumter Township recommended denial at their regular meeting on March 14, 2017.

The Planning Advisory Committee recommended approval on March 22, 2017 with the following conditions:

- 1. There shall be no parking on CR #25 or the driveway; on-site parking only.
- 2. Applicant shall notify the local Fire Chief to have an inspection performed for an occupancy rating, sufficient building exits and property space for emergency vehicles to enter and exit on driveway. A copy inspection shall be provided to the Zoning Office upon completion.
- 3. Structure and site shall be inspected by a licensed building official for both Handicap Accessibility and Structural Code. A copy of the inspection shall be provided to the Zoning Office upon completion.
- 4. An official contact person shall be on-site during all events for opening, closing and emergency purposes.
- 5. Security shall be provided when 200 or more people are in attendance and alcohol is served. Applicant may provide and shall offer security for all other events.
- 6. Alcohol shall only be served by a licensed alcohol vendor.
- 7. All waste hauling shall be performed by licensed waste haulers.
- 8. Hours of operation shall not exceed midnight with music and alcohol not exceeding later than 11:00 p.m.
- 9. Proof of insurance shall be provided to the Zoning Office along with a copy of the form used by the customer requiring additional rider insurance coverage.
- 10. Installation of proper lighting in parking lot and pathway to accessory structure shall be in place.
- 11. Applicant shall notify Sheriff's Office of each event due to increased traffic and large attendance of people.
- 12. If disturbing greater than one (1) acre, applicant shall obtain a NPDES permit from Minnesota Pollution Control Agency (MPCA).
- 13. Applicant shall obtain permits as required by all other State, Federal and Local agencies with copies provided to the Zoning Office.
- 14. The Planning Advisory Commission or the Zoning Administrator will conduct an on-site inspection after 18 months of County Board approval.