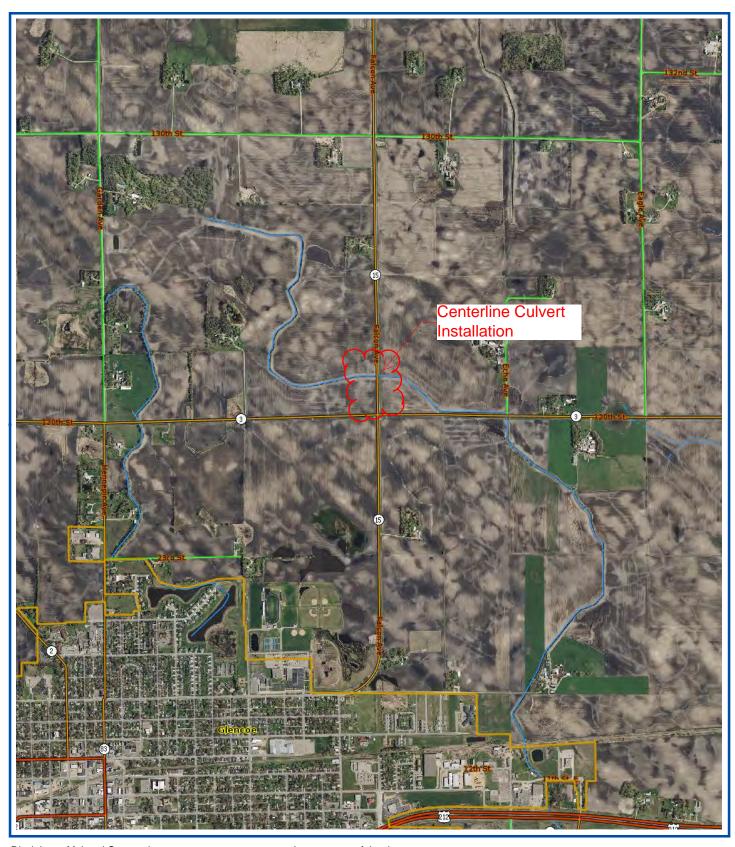

Engineering believes this is a good bid and recommends award.

Other bids for project include: AAA Striping Services Co. (St. Michael, MN) \$65,874.52 and Sir Lines A Lot (Minneapolis, MN) \$76,307.52.

- C. Consider award of culvert installation to Wuetherich Drainage Inc. (Norwood, MN) with low bid of \$27,405 and culvert material and replacement projects to Cretex Inc. (Maple Grove, MN) with a low bid of \$15,573.12 on the following County Road locations:\*
  - 1. CSAH 8 Remove Concrete Cattle Pass and Install 24" Concrete Pipe Culvert approximately 200' east of Wells Ave.
  - 2. CSAH 15 Install 42" Concrete Pipe Culvert approximately 700' north of CSAH 3.
  - 3. CSAH 19- Install 24" Concrete Pipe Culvert approximately 70' north of CR 60 and approximately 1,000' north of CR 60.