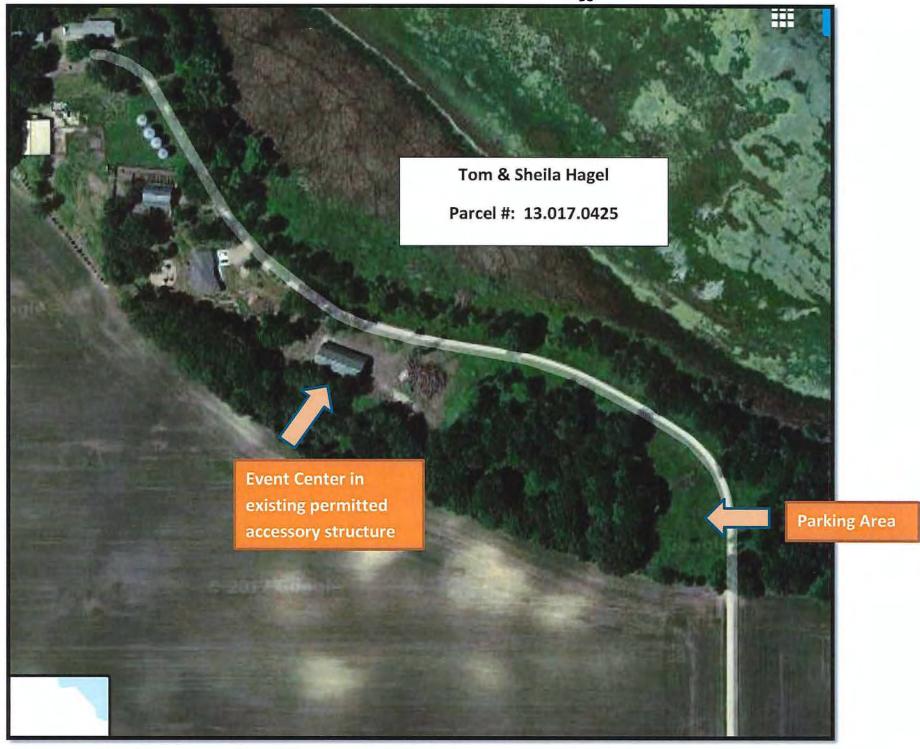

McLeod County Sheriff granted written approval on February 23, 2017.

McLeod County Zoning Administrator granted written approval on February 28, 2017.

B. Consider approval of Conditional Use Permit 17-01 requested by Tom and Sheila Hagel, Brownton, MN to utilize an existing permitted accessory structure as a business to book and host weddings, receptions and other events for up to 250 people with catered in foods and beverages. This property is located within the Agricultural District in Section 17 of Sumter Township.\*

Sumter Township recommended denial at their regular meeting on March 14, 2017.

The Planning Advisory Committee recommended approval on March 22, 2017 with the following conditions:

- 1. There shall be no parking on CR #25 or the driveway; on-site parking only.
- 2. Applicant shall notify the local Fire Chief to have an inspection performed for an occupancy rating, sufficient building exits and property space for emergency vehicles to enter and exit on driveway. A copy inspection shall be provided to the Zoning Office upon completion.
- 3. Structure and site shall be inspected by a licensed building official for both Handicap Accessibility and Structural Code. A copy of the inspection shall be provided to the Zoning Office upon completion.
- 4. An official contact person shall be on-site during all events for opening, closing and emergency purposes.
- 5. Security shall be provided when 200 or more people are in attendance and alcohol is served. Applicant may provide and shall offer security for all other events.
- 6. Alcohol shall only be served by a licensed alcohol vendor.
- 7. All waste hauling shall be performed by licensed waste haulers.
- 8. Hours of operation shall not exceed midnight with music and alcohol not exceeding later than 11:00 p.m.
- 9. Proof of insurance shall be provided to the Zoning Office along with a copy of the form used by the customer requiring additional rider insurance coverage.
- 10. Installation of proper lighting in parking lot and pathway to accessory structure shall be in place.
- 11. Applicant shall notify Sheriff's Office of each event due to increased traffic and large attendance of people.
- 12. If disturbing greater than one (1) acre, applicant shall obtain a NPDES permit from Minnesota Pollution Control Agency (MPCA).
- 13. Applicant shall obtain permits as required by all other State, Federal and Local agencies with copies provided to the Zoning Office.
- 14. The Planning Advisory Commission or the Zoning Administrator will conduct an on-site inspection after 18 months of County Board approval.