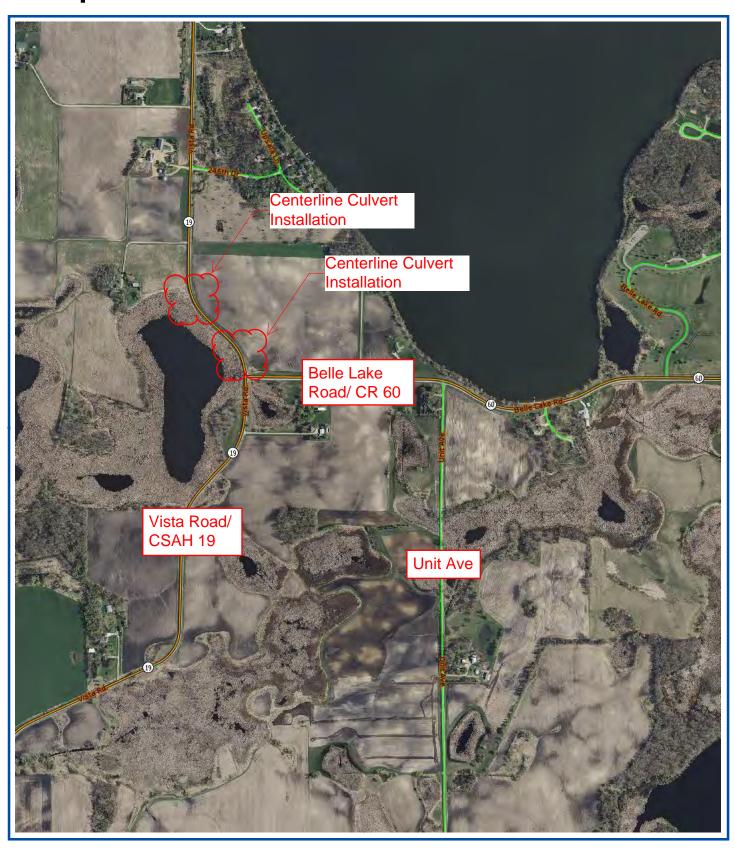

Engineering believes this is a good bid and recommends award.

Other bids for project include: AAA Striping Services Co. (St. Michael, MN) \$65,874.52 and Sir Lines A Lot (Minneapolis, MN) \$76,307.52.

- C. Consider award of culvert installation to Wuetherich Drainage Inc. (Norwood, MN) with low bid of \$27,405 and culvert material and replacement projects to Cretex Inc. (Maple Grove, MN) with a low bid of \$15,573.12 on the following County Road locations:\*
  - 1. CSAH 8 Remove Concrete Cattle Pass and Install 24" Concrete Pipe Culvert approximately 200' east of Wells Ave.
  - 2. CSAH 15 Install 42" Concrete Pipe Culvert approximately 700' north of CSAH 3.
  - 3. CSAH 19- Install 24" Concrete Pipe Culvert approximately 70' north of CR 60 and approximately 1,000' north of CR 60.