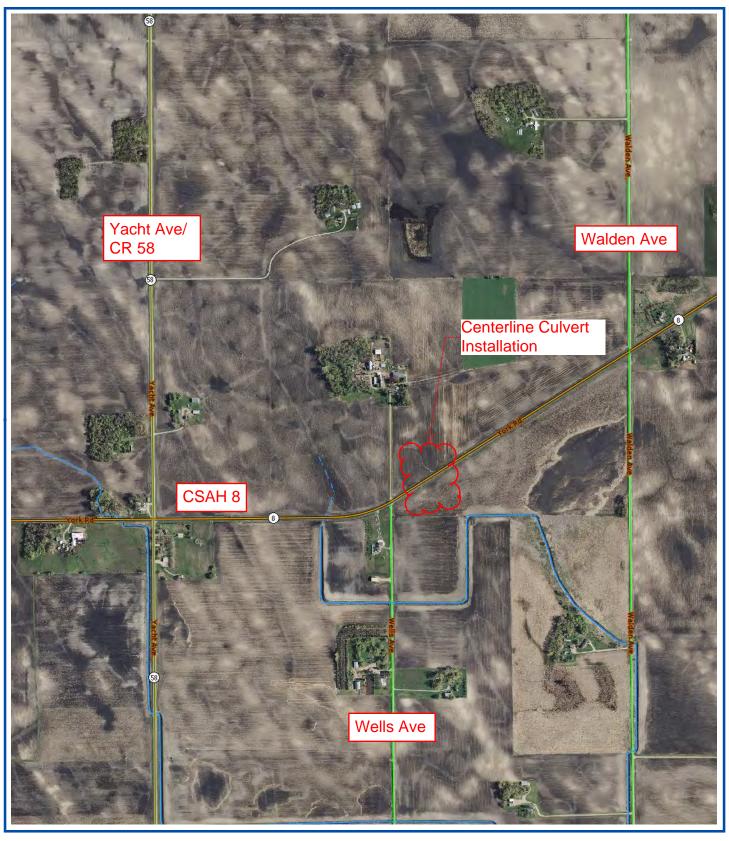

Engineering believes this is a good bid and recommends award.

Other bids for project include: AAA Striping Services Co. (St. Michael, MN) \$65,874.52 and Sir Lines A Lot (Minneapolis, MN) \$76,307.52.

- C. Consider award of culvert installation to Wuetherich Drainage Inc. (Norwood, MN) with low bid of \$27,405 and culvert material and replacement projects to Cretex Inc. (Maple Grove, MN) with a low bid of \$15,573.12 on the following County Road locations:\*
  - 1. CSAH 8 Remove Concrete Cattle Pass and Install 24" Concrete Pipe Culvert approximately 200' east of Wells Ave.
  - 2. CSAH 15 Install 42" Concrete Pipe Culvert approximately 700' north of CSAH 3.
  - 3. CSAH 19- Install 24" Concrete Pipe Culvert approximately 70' north of CR 60 and approximately 1,000' north of CR 60.